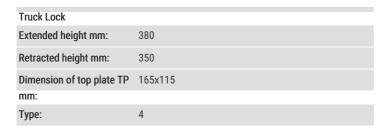

# Truck Lock TLCMR

Truck lock Series TLCH - Wheel TYP 4

### Wheel

Typ 4

TLCMR/L, Lever right or left, pressed steel zinc plated, Footpads: Ø 75 mm