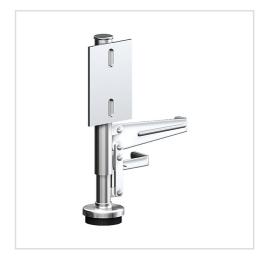

# Truck Lock TLCMR

Truck lock Series TLCH - Wheel TYP 4

### Wheel

Typ 4

TLCMR/L, Lever right or left, pressed steel zinc plated, Footpads: Ø 75 mm

## Fork

Truck locks provide a ready means of instantly securing a truck in a fixed position – but do not raise it – whilst allowing complete freedom of movement to be restored by a quick movement of the foot pedal. Both TLCH and TLCM are instantly released by slight downward pressure on the special trip lever provided. The operating force is moderate (and does not vary with the load), as the 'over-centre' linkage presses the rubber pad into firm contact without lifting the castors off the ground.